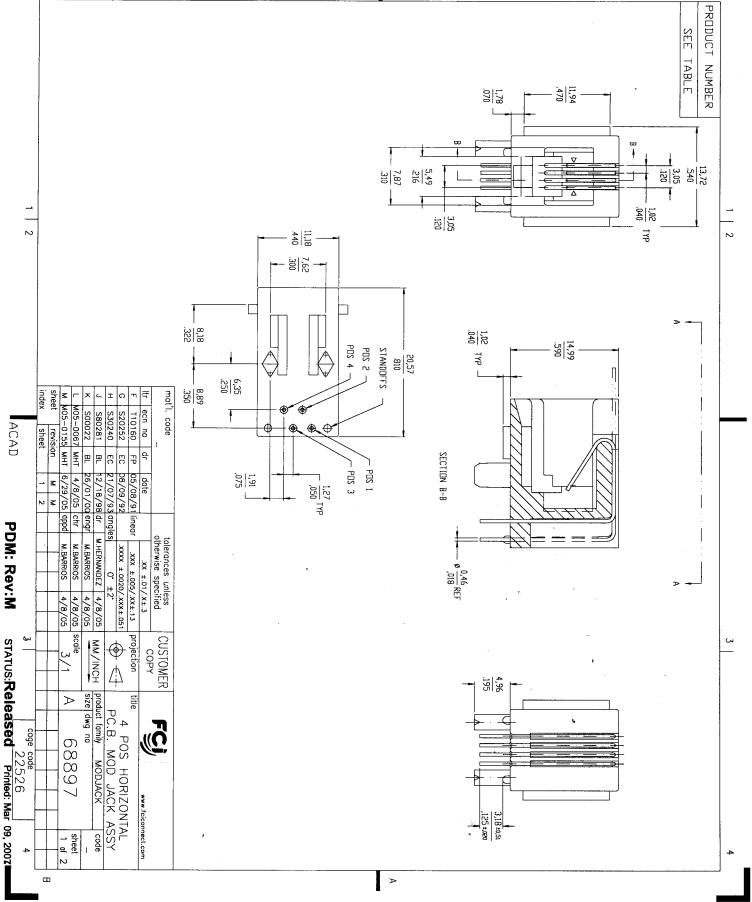

| b       THE HOUSING TEMPERATURE FOR 15 SECONDS IN A WAVE SOLDER APPLICATION WITH A<br>1.5 MM MINIMUM THICK CIRCUIT BOARD. SEE APPLICATION NOTES/PROCEDURES<br>IF THEY ARE AVAILABLE.         (6)       PLATING OPTION:<br>MAY BE EITHER GOLD OR GXT PLATED AT MANUFACTURER'S OPTION.         Itr ecn no       dr         ineor       xx ± 007/X±.3<br>xxx ± 0020/xx±.13<br>or ±2?         Itr ecn no       dr         Itr ecn no       dr         ineor       xxx ± 002/xx±.13<br>xxx ± 0020/xx±.05<br>or ±2?         Itr ecn no       dr         Itr ecn no       dr |                                                                                                                                             |                                                                                                                                                                     |                                 |                                                       |
|---------------------------------------------------------------------------------------------------------------------------------------------------------------------------------------------------------------------------------------------------------------------------------------------------------------------------------------------------------------------------------------------------------------------------------------------------------------------------------------------------------------------------------------------------------------------------------------------------------------------------------------------------------------------------------------------------------------------------------------------------------------------------------------------------------------------------------------------------------------------------------------------------------------------------------------------------------------------------------------------------------------------------------------------------------------------------------------------------------------------------|---------------------------------------------------------------------------------------------------------------------------------------------|---------------------------------------------------------------------------------------------------------------------------------------------------------------------|---------------------------------|-------------------------------------------------------|
|                                                                                                                                                                                                                                                                                                                                                                                                                                                                                                                                                                                                                                                                                                                                                                                                                                                                                                                                                                                                                                                                                                                           |                                                                                                                                             |                                                                                                                                                                     |                                 |                                                       |
| WHEN PRODUC<br>ORDER THE PI<br>FOR PACKAGIN<br>FOR PRODUCT WILL<br>STANDARD PAC<br>GXT IS 0,76ur<br>1,27um / 500<br>1,27um / 500<br>THIS PRODUCT<br>REGULATION A                                                                                                                                                                                                                                                                                                                                                                                                                                                                                                                                                                                                                                                                                                                                                                                                                                                                                                                                                          | <ul> <li>         ø 3.25 ±0.08         .128±000         2X     </li> <li>         ø 0.76 ±0.08         .030 ±003         4X     </li> </ul> |                                                                                                                                                                     | EDCE OF BOARD                   | i. 199 i. 199                                         |
|                                                                                                                                                                                                                                                                                                                                                                                                                                                                                                                                                                                                                                                                                                                                                                                                                                                                                                                                                                                                                                                                                                                           |                                                                                                                                             | RECOMMENDED BOARD LAYOUT<br>VIEWED FROM TOP                                                                                                                         | RECO                            |                                                       |
|                                                                                                                                                                                                                                                                                                                                                                                                                                                                                                                                                                                                                                                                                                                                                                                                                                                                                                                                                                                                                                                                                                                           | BLACK<br>BLACK<br>OFF – WHITE<br>BLACK<br>BLACK                                                                                             | NOTE 6<br>,76um / 30u <sup>*</sup> GXT<br>,76um / 30u <sup>*</sup> Au<br>,76um / 30u <sup>*</sup> GXT<br>1,27um / 50u <sup>*</sup> Au<br>.15um / 6u <sup>*</sup> Au | ALL<br>ALL<br>ALL<br>ALL<br>ALL | NOTE 1,3<br>68897-001<br>-002<br>-003<br>-004<br>-005 |